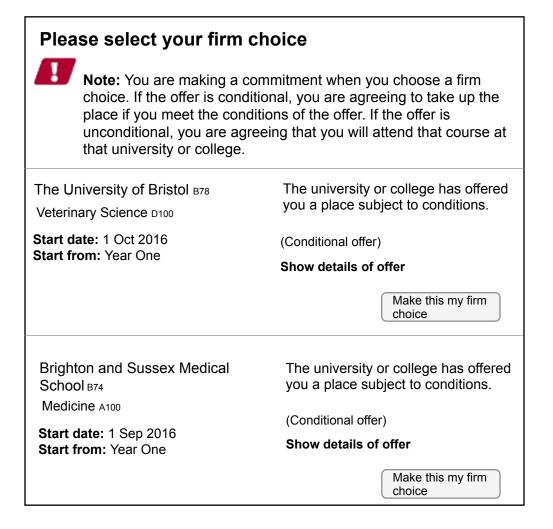

#### **View letters**

Do you also want to select an insurance choice (Optional)?

#### Note:

Your insurance choice is a second choice and it should be used as a backup. You will ONLY get the opportunity to attend if you are not accepted on your firm choice AND you meet the conditions of your insurance choice

You don't have to have an insurance choice. Please only choose one if you want to make this commitment

The conditions for your insurance choice should be less than those required by your form choice, as this will increase your chances of being accepted on a course should you meet the conditions et by your firm choice