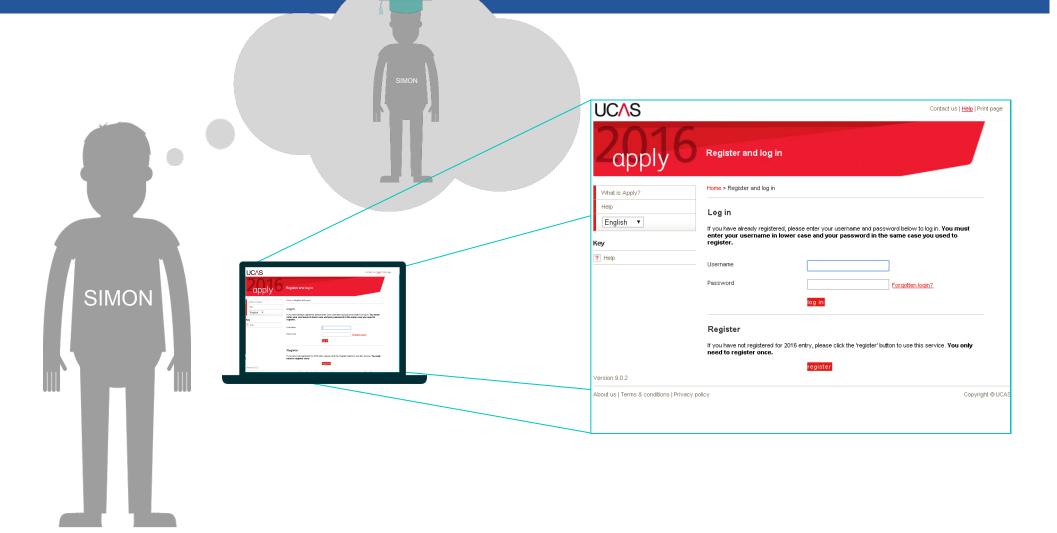

### Application process

### Meet Simon

| Your choices                                                                                      |                                                                                                                                  |
|---------------------------------------------------------------------------------------------------|----------------------------------------------------------------------------------------------------------------------------------|
| Brighton and Sussex Medical School                                                                | The university or college has offered                                                                                            |
| <sup>B74</sup>                                                                                    | you an unconditional place                                                                                                       |
| Medicine A100                                                                                     | (Unconditional offer)                                                                                                            |
| Start date: 1 Sep 2016                                                                            | Last updated View >                                                                                                              |
| Start from: Year One                                                                              | 10 Dec 2015                                                                                                                      |
| The University of Birmingham                                                                      | The university or college has offered                                                                                            |
| <sup>B32</sup>                                                                                    | you a place subject to conditions                                                                                                |
| Medicine A100                                                                                     | (Conditional offer)                                                                                                              |
| <b>Start date:</b> 1 Oct 2016                                                                     | Last updated                                                                                                                     |
| <b>Start from:</b> Year One                                                                       | 10 Dec 2015                                                                                                                      |
| The University of Aberdeen A20<br>Medicine A100<br>Start date: 8 Sep 2016<br>Start from: Year One | The university or college has offered<br>you a place subject to conditions<br>(Conditional offer)<br>Last updated<br>10 Dec 2015 |