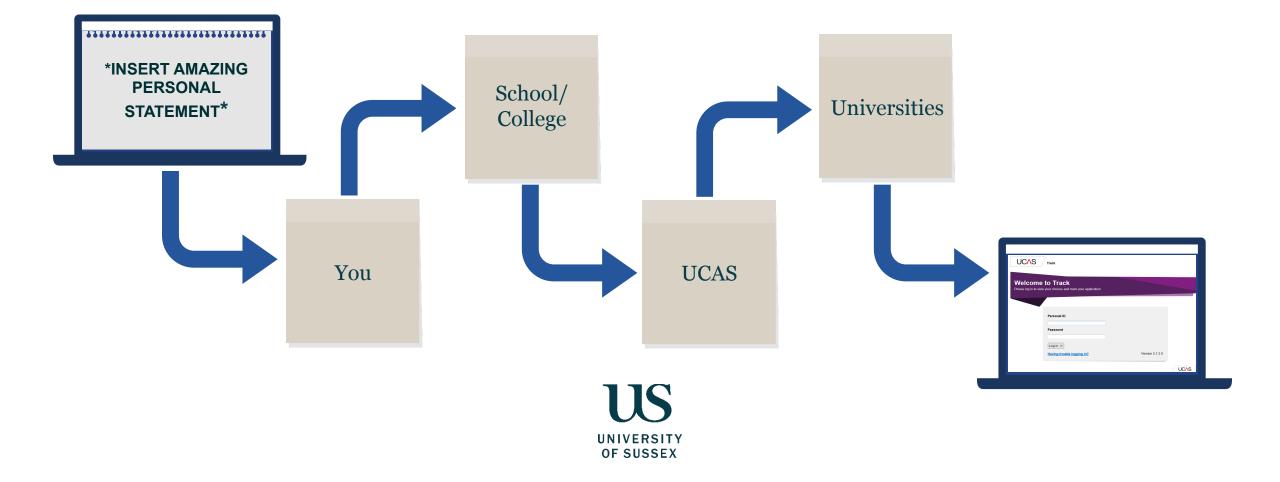

### What, why, when, how?

WHAT? UCAS – UNIVERSITY & COLLEGE ADMISSIONS SERVICE

> WHY? SAVES TIME FOR SCHOOLS & COLLEGES MAKES THE PROCESS FAIR

> > WHEN? OCTOBER 15<sup>th</sup> OR JANUARY 15<sup>th</sup>

HOW? SINGLE ONLINE APPLICATION

> UNIVERSITY OF SUSSEX

### UCAS

YOUR APPLICATION WILL CONSIST OF...

PERSONAL DETAILS PREDICTED & ACTUAL GRADES PERSONAL STATEMENT TEACHER REFERENCE

YOU ARE COMPETING FOR A PLACE AT UNIVERSITY - SHOW THEM YOU DESERVE IT