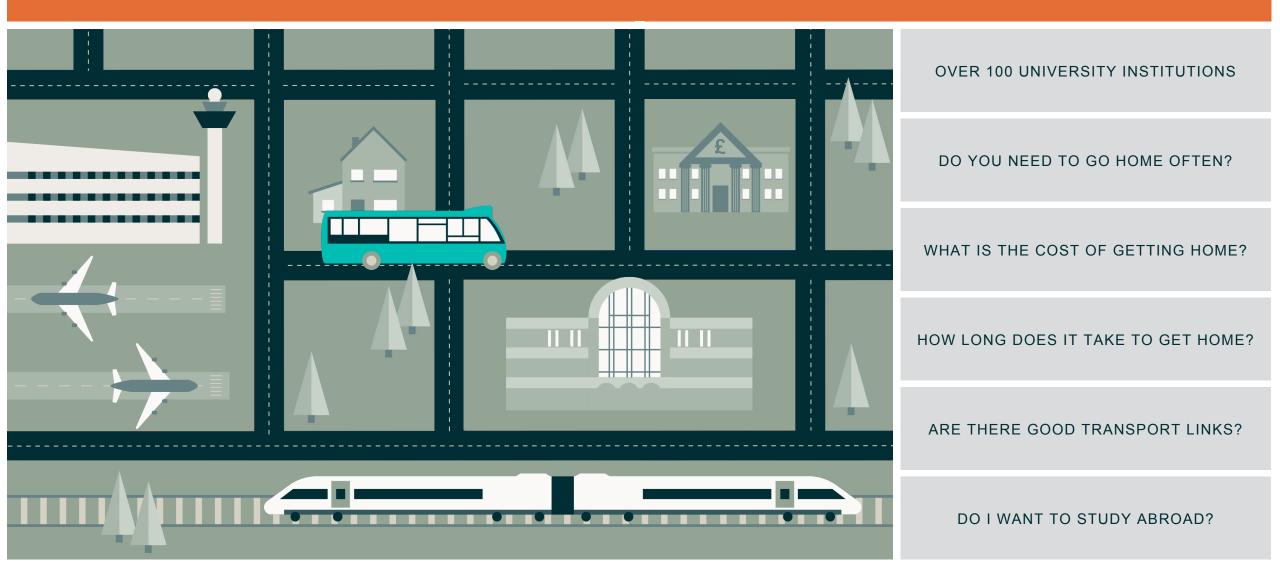

## Is it the right distance from home?

#### DO YOU WANT TO LIVE IN A CITY, NEAR A CITY OR IN THE COUNTRY?

ARE THERE PART-TIME WORK OPPORTUNITIES AVAILABLE?

ARE THERE ENOUGH ACTIVITIES TO KEEP YOU BUSY FOR THREE YEARS?